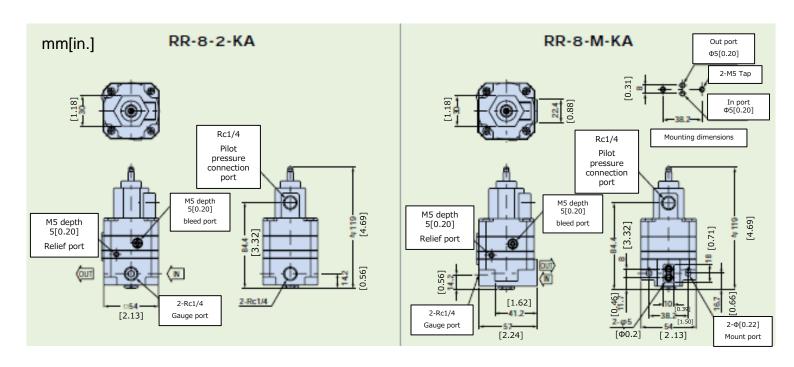

#### ■ Size

## Specification

| Model name             |                   | RR-8-□-KA                               |
|------------------------|-------------------|-----------------------------------------|
| Working fluid          |                   | Clean compressed air                    |
| Set pressure range     | MPa[psi]          | 0.014 ~ 0.84 [2.0 ~ 122]                |
| Supply pressure range  | MPa[psi]          | 1 [145] Max                             |
| Relief function        |                   | Incorporated                            |
| Repeatability          | % F.S.            | Less than ±0.1                          |
| Sensitivity            | % F.S.            | Within 0.1                              |
| Air consumption        | ℓ/min(ANR) [scfm] | Within 3.7 [0.13]                       |
| Operatiing temperature | ℃[℉]              | 5 ~ 60 [41 ~ 140]                       |
| Pipe port              | Rc                | ¼, Manifold                             |
| Gauge port             | Rc                | 1/4                                     |
| Bracket                |                   | Standard equipment (excluding manifold) |
| Weight                 | kg[pound]         | 0.75 [1.65]                             |