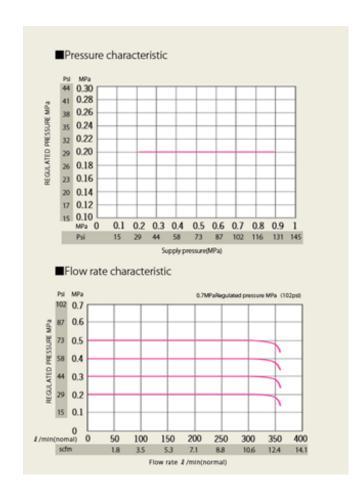

#### ■ Characteristic

#### ■ Features

- -The parts are made of stainless materials and fluoric rubber, and the other parts are all electroless nickel plated so that very little dust is caused.
- -Manifold pipe fitting is available.
- -Exhaust relief air and bleed air out of clean room is available to exhaust by connecting exhaust pipe to relief port and bleed port.
- -Highly accurate pressure control with sensitivity 0.1%F.S. repeatability  $\pm 0.1\%$ F.S.

## Specification

| Model name             |                   | RR-8-□-KA                               |
|------------------------|-------------------|-----------------------------------------|
| Working fluid          |                   | Clean compressed air                    |
| Set pressure range     | MPa[psi]          | 0.014 ~ 0.84 [2.0 ~ 122]                |
| Supply pressure range  | MPa[psi]          | 1 [145] Max                             |
| Relief function        |                   | Incorporated                            |
| Repeatability          | % F.S.            | Less than ±0.1                          |
| Sensitivity            | % F.S.            | Within 0.1                              |
| Air consumption        | ℓ/min(ANR) [scfm] | Within 3.7 [0.13]                       |
| Operatiing temperature | ℃[℉]              | 5 ~ 60 [41 ~ 140]                       |
| Pipe port              | Rc                | ¼, Manifold                             |
| Gauge port             | Rc                | 1/4                                     |
| Bracket                |                   | Standard equipment (excluding manifold) |
| Weight                 | kg[pound]         | 0.75 [1.65]                             |