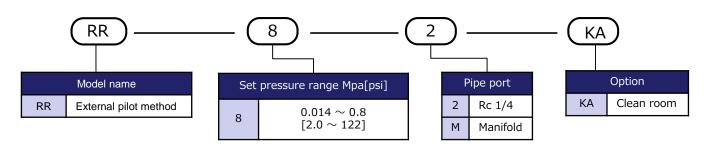

# ■ Model designation

## Specification

| Model name             |                   | RR-8-□-KA                               |
|------------------------|-------------------|-----------------------------------------|
| Working fluid          |                   | Clean compressed air                    |
| Set pressure range     | MPa[psi]          | 0.014 ~ 0.84 [2.0 ~ 122]                |
| Supply pressure range  | MPa[psi]          | 1 [145] Max                             |
| Relief function        |                   | Incorporated                            |
| Repeatability          | % F.S.            | Less than ±0.1                          |
| Sensitivity            | % F.S.            | Within 0.1                              |
| Air consumption        | ℓ/min(ANR) [scfm] | Within 3.7 [0.13]                       |
| Operatiing temperature | ℃[℉]              | 5 ~ 60 [41 ~ 140]                       |
| Pipe port              | Rc                | ¼, Manifold                             |
| Gauge port             | Rc                | 1/4                                     |
| Bracket                |                   | Standard equipment (excluding manifold) |
| Weight                 | kg[pound]         | 0.75 [1.65]                             |