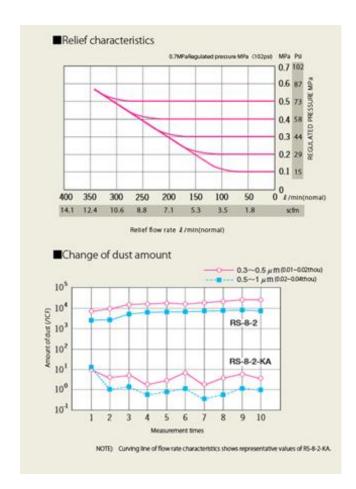

#### ■ Characteristic

#### ■ Features

- -The parts are made of stainless materials and fluoric rubber, and the other parts are all electroless nickel plated so that very little dust is caused.
- -Manifold pipe fitting is available.
- -Exhaust relief air and bleed air out of clean room is available to exhaust by connecting exhaust pipe to relief port and bleed port.
- -Highly accurate pressure control with sensitivity 0.1%F.S. repeatability  $\pm 0.1\%$ F.S.